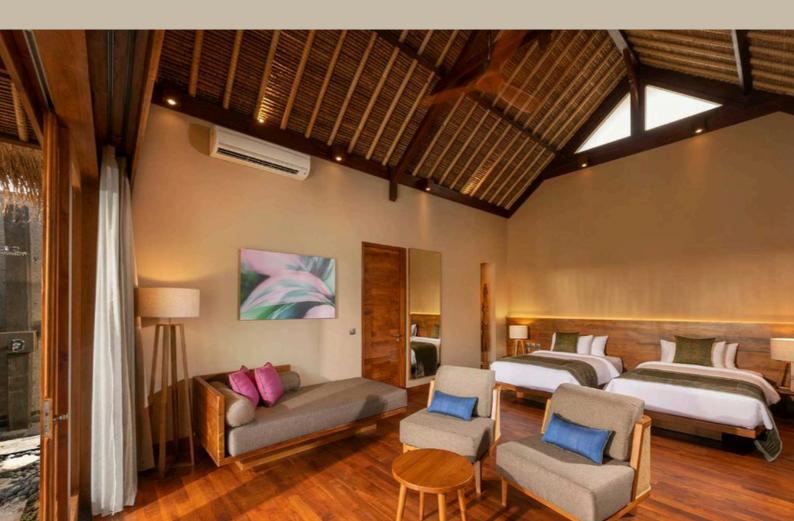

#### **RIVERFRONT SUITE**

Inspired by the beauty of Bali, using bamboo & traditional thatched roofing with wooden floors & a spacious terrace flanking the sacred Ayung River. Each suite has a King-size bed surrounded by a sweeping mosquito net with an ensuite open-air bathroom & private bamboo bathhouse featuring large bathtub hewn from a volcanic stone.

#### HILLSIDE POOL SUITE

Featuring a large plunge pool, a relaxing day bed & seating area with views over the large Balinese garden. The modern Balinese inspired suite features natural wooden floors, antique touches, a writing table, a super King-size bed or two Queen twin beds embellished with traditional Balinese Songket textiles. The ensuite bathroom offers an outdoor shower & a separate large volcanic stone bathtub.