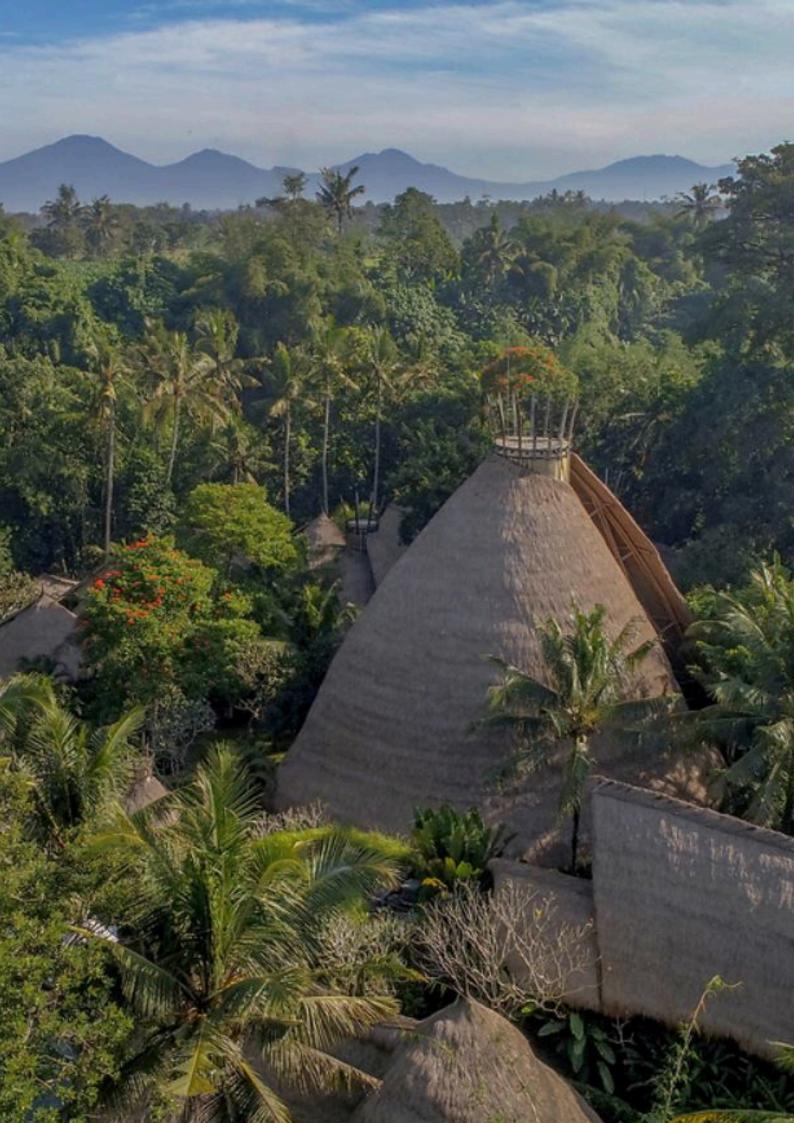

# fivelements

RETREAT



30.9 - 5.10 2024





# RIVERFRONT SUITE





#### **RIVERFRONT SUITE**

Inspired by the beauty of Bali, using bamboo & traditional thatched roofing with wooden floors & a spacious terrace flanking the sacred Ayung River. Each suite has a King-size bed surrounded by a sweeping mosquito net with an ensuite open-air bathroom & private bamboo bathhouse featuring large bathtub hewn from a volcanic stone.





## HILLSIDE POOL SUITE





#### HILLSIDE POOL SUITE

Featuring a large plunge pool, a relaxing day bed & seating area with views over the large Balinese garden. The modern Balinese inspired suite features natural wooden floors, antique touches, a writing table, a super King-size bed or two Queen twin beds embellished with traditional Balinese Songket textiles. The ensuite bathroom offers an outdoor shower