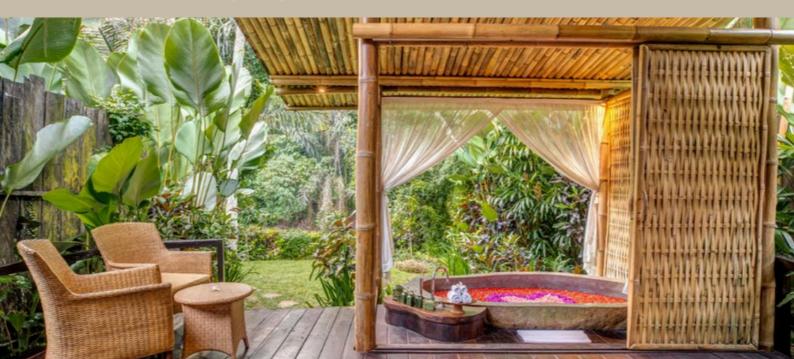

#### **RIVERFRONT SUITE**

Inspired by the beauty of Bali, using bamboo & traditional thatched roofing with wooden floors & a spacious terrace flanking the sacred Ayung River. Each suite has a King-size bed surrounded by a sweeping mosquito net with an ensuite open-air bathroom & private bamboo bathhouse featuring large bathtub hewn from a volcanic stone.