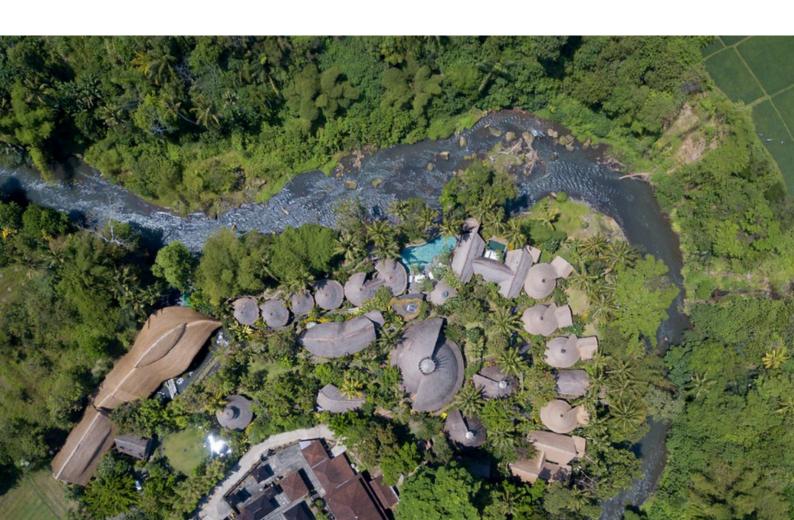

# fivelements

RETREAT

30.9 - 5.10 2024

#### **RIVERFRONT SUITE**

Inspired by the beauty of Bali, using bamboo & traditional thatched roofing with wooden floors & a spacious terrace flanking the sacred Ayung River. Each suite has a King-size bed surrounded by a sweeping mosquito net with an ensuite open-air bathroom & private bamboo bathhouse featuring large bathtub hewn from a volcanic stone.

#### HILLSIDE POOL SUITE

Featuring a large plunge pool, a relaxing day bed & seating area with views over the large Balinese garden. The modern Balinese inspired suite features natural wooden floors, antique touches, a writing table, a super King-size bed or two Queen twin beds embellished with traditional Balinese Songket textiles. The ensuite bathroom offers an outdoor shower & a separate large volcanic stone bathtub.