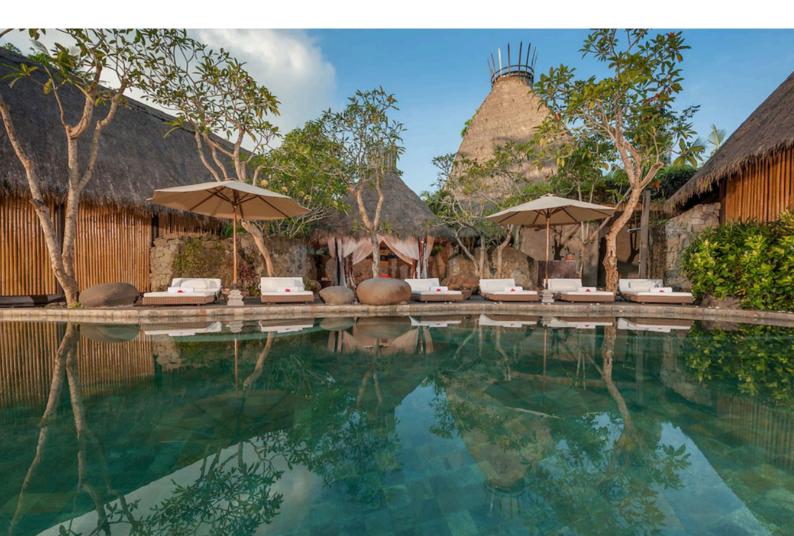

ping mosquito net with an ensuite open-air bathroom & private bamboo bathhouse featuring large bathtub hewn from a volcanic stone.





## HILLSIDE POOL SUITE





#### HILLSIDE POOL SUITE

Featuring a large plunge pool, a relaxing day bed & seating area with views over the large Balinese garden. The modern Balinese inspired suite features natural wooden floors, antique touches, a writing table, a super King-size bed or two Queen twin beds embellished with traditional Balinese Songket textiles. The ensuite bathroom offers an outdoor shower & a separate large volcanic stone bathtub.





**DAILY YOGA WITH TINA** 



BREAKFAST, LUNCH & DINNER IN THE AWARD WINNING SAKTI DINING ROOM



# 90MIN FIVELEMENTS SIGNATURE FULL BODY MASSAGE





**90MIN AGNI HOTRA FIRE CEREMONY** 



## SACRED SPACE





# SACRED SPACE