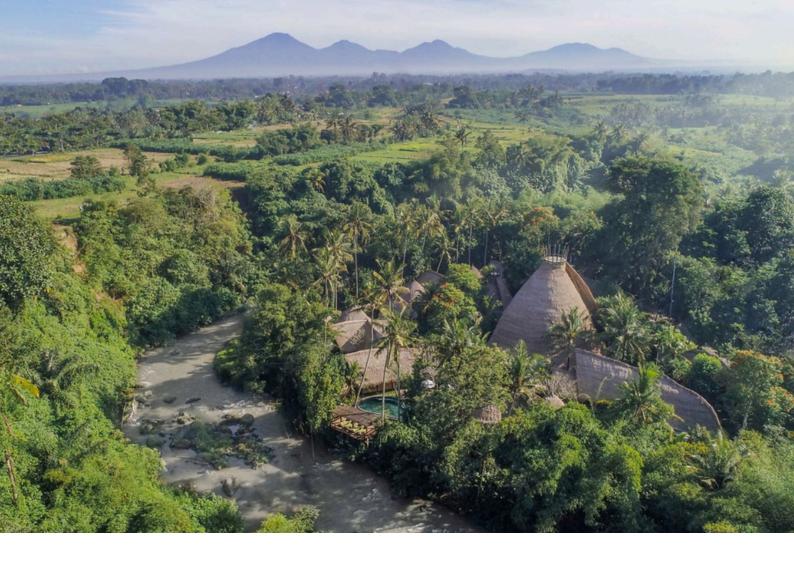

# fivelements

RETREAT

30.9 - 5.10 2024

#### **RIVERFRONT SUITE**

Inspired by the beauty of Bali, using bamboo & traditional thatched roofing with wooden floors & a spacious terrace flanking the sacred Ayung River. Each suite has a King-size bed surrounded by a sweeping mosquito net with an ensuite open-air bathroom & private bamboo bathhouse featuring large bathtub hewn from a volcanic stone.

#### HILLSIDE POOL SUITE

Featuring a large plunge pool, a relaxing day bed & seating area with views over the large Balinese garden. The modern Balinese inspired suite features natural wooden floors, antique touches, a writing table, a super King-size bed or two Queen twin beds embellished with traditional Balinese Songket textiles. The ensuite bathroom offers an outdoor shower & a separate large volcanic stone bathtub.