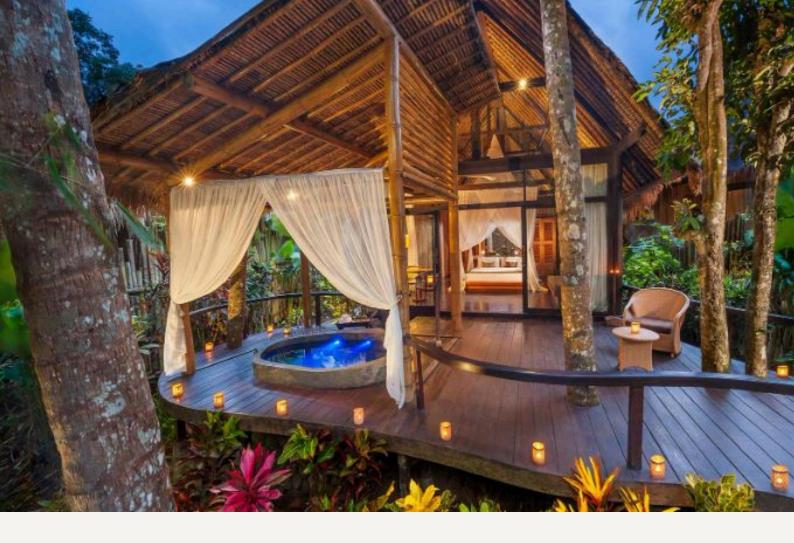

## HILLSIDE POOL SUITE

#### HILLSIDE POOL SUITE

Featuring a large plunge pool, a relaxing day bed & seating area with views over the large Balinese garden. The modern Balinese inspired suite features natural wooden floors, antique touches, a writing table, a super King-size bed or two Queen twin beds embellished with traditional Balinese Songket textiles. The ensuite bathroom offers an outdoor shower & a separate large volcanic stone bathtub.