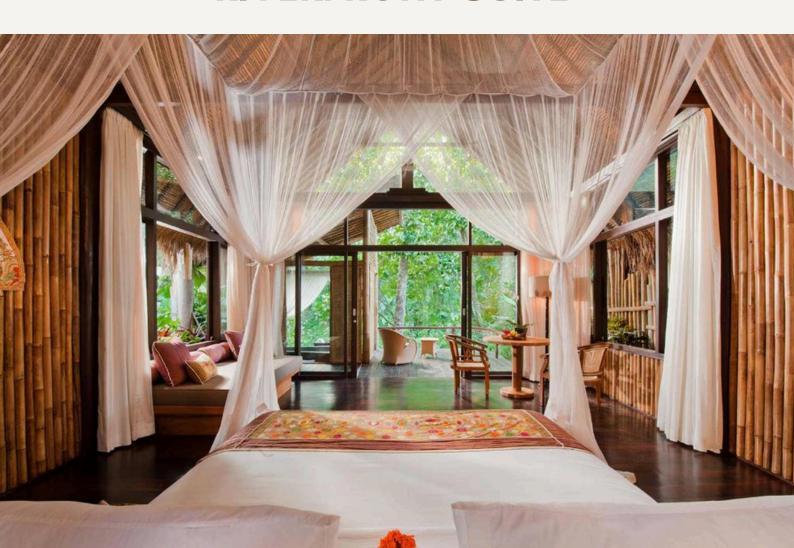

# RIVERFRONT SUITE

#### **RIVERFRONT SUITE**

Inspired by the beauty of Bali, using bamboo & traditional thatched roofing with wooden floors & a spacious terrace flanking the sacred Ayung River. Each suite has a King-size bed surrounded by a sweeping mosquito net with an ensuite open-air bathroom & private bamboo bathhouse featuring large bathtub hewn from a volcanic stone.