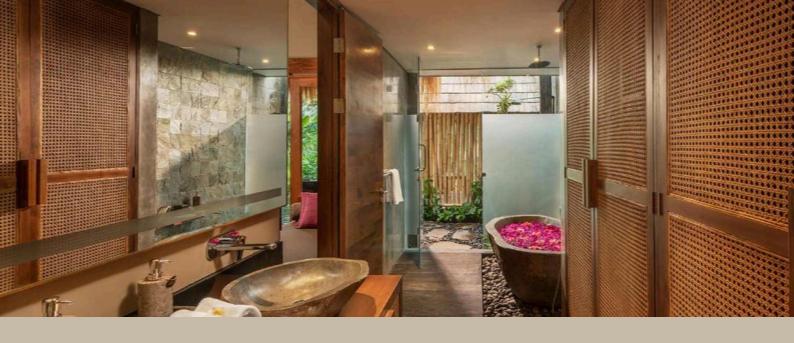

#### **RIVERFRONT SUITE**

Inspired by the beauty of Bali, using bamboo & traditional thatched roofing with wooden floors & a spacious terrace flanking the sacred Ayung River. Each suite has a King-size bed surrounded by a sweeping mosquito net with an ensuite open-air bathroom & private bamboo bathhouse featuring large bathtub hewn from a volcanic stone.

#### HILLSIDE POOL SUITE

Featuring a large plunge pool, a relaxing day bed & seating area with views over the large Balinese garden. The modern Balinese inspired suite features natural wooden floors, antique touches, a writing table, a super King-size bed or two Queen twin beds embellished with traditional Balinese Songket textiles. The ensuite bathroom offers an outdoor shower & a separate large volcanic stone bathtub.