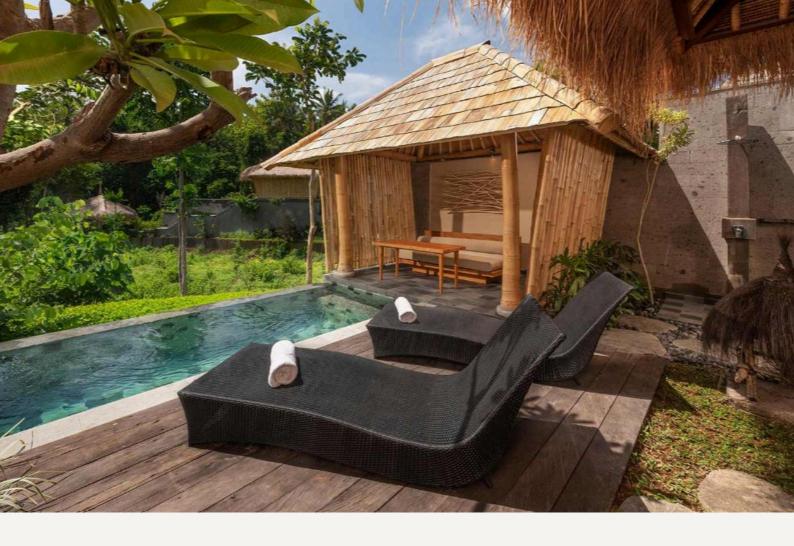

## HILLSIDE POOL SUITE

#### HILLSIDE POOL SUITE

Featuring a large plunge pool, a relaxing day bed & seating area with views over the large Balinese garden. The modern Balinese inspired suite features natural wooden floors, antique touches, a writing table, a super King-size bed or two Queen twin beds embellished with traditional Balinese Songket textiles. The ensuite bathroom offers an outdoor shower & a separate large volcanic stone bathtub.