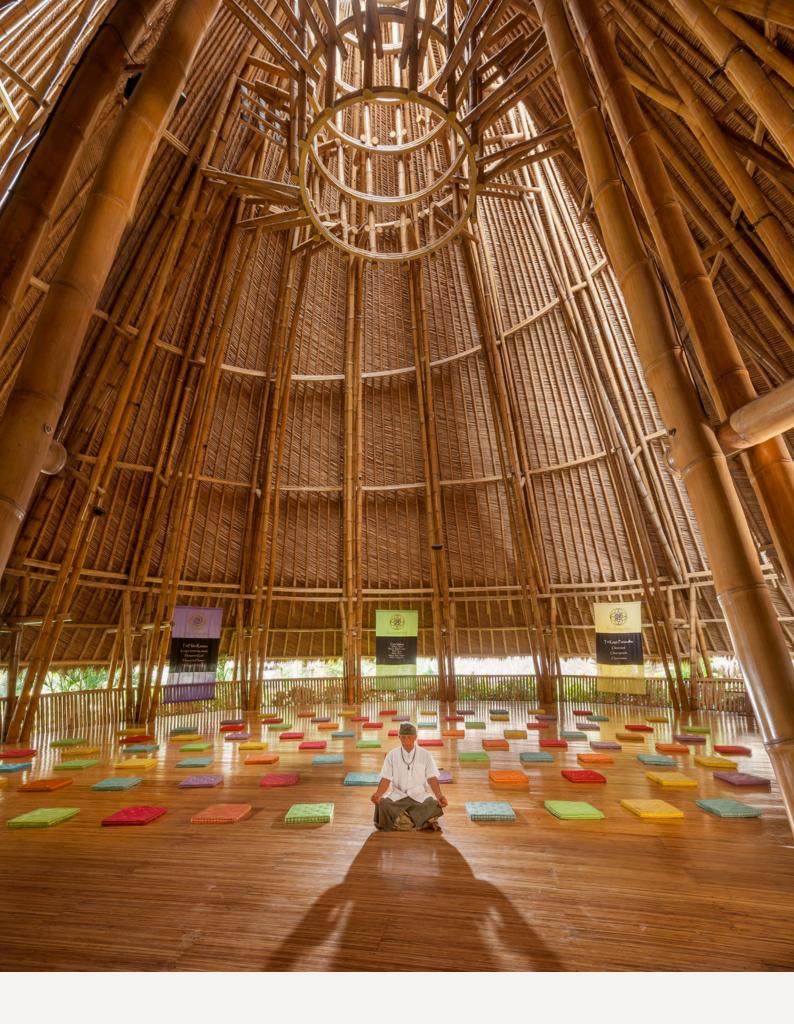

UITE**

Inspired by the beauty of Bali, using bamboo & traditional thatched roofing with wooden floors & a spacious terrace flanking the sacred Ayung River. Each suite has a King-size bed surrounded by a sweeping mosquito net with an ensuite open-air bathroom & private bamboo bathhouse featuring large bathtub hewn from a volcanic stone.





## HILLSIDE POOL SUITE





#### HILLSIDE POOL SUITE

Featuring a large plunge pool, a relaxing day bed & seating area with views over the large Balinese garden. The modern Balinese inspired suite features natural wooden floors, antique touches, a writing table, a super King-size bed or two Queen twin beds embellished with traditional Balinese Songket textiles. The ensuite bathroom offers an outdoor shower & a separate large volcanic stone bathtub.





**DAILY YOGA WITH TINA** 



BREAKFAST, LUNCH & DINNER IN THE AWARD WINNING SAKTI DINING ROOM



# 90MIN FIVELEMENTS SIGNATURE FULL BODY MASSAGE





**90MIN AGNI HOTRA FIRE CEREMONY** 



## SACRED SPACE





# SACRED SPACE