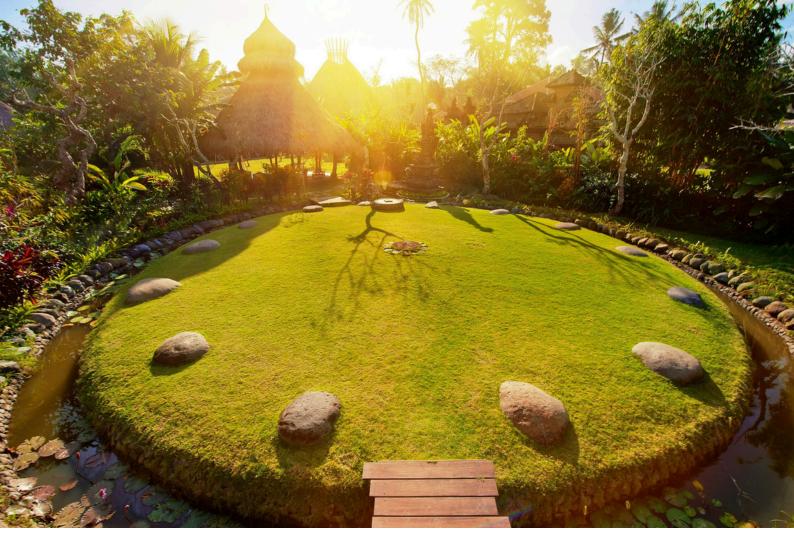

urrounded by a sweeping mosquito net with an ensuite open-air bathroom & private bamboo bathhouse featuring large bathtub hewn from a volcanic stone.





## HILLSIDE POOL SUITE





#### HILLSIDE POOL SUITE

Featuring a large plunge pool, a relaxing day bed & seating area with views over the large Balinese garden. The modern Balinese inspired suite features natural wooden floors, antique touches, a writing table, a super King-size bed or two Queen twin beds embellished with traditional Balinese Songket textiles. The ensuite bathroom offers an outdoor shower & a separate large volcanic stone bathtub.





**DAILY YOGA WITH TINA** 



BREAKFAST, LUNCH & DINNER IN THE AWARD WINNING SAKTI DINING ROOM



# 90MIN FIVELEMENTS SIGNATURE FULL BODY MASSAGE





**90MIN AGNI HOTRA FIRE CEREMONY** 



## SACRED SPACE





# SACRED SPACE