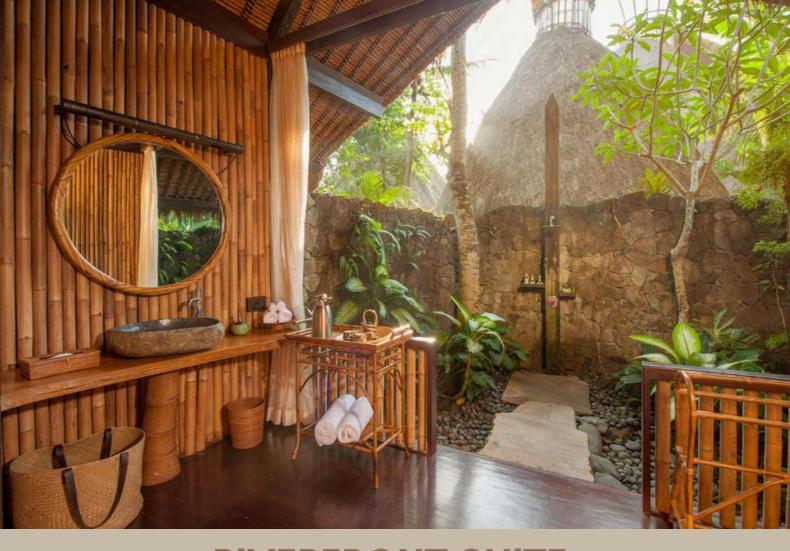

# RIVERFRONT SUITE

#### **RIVERFRONT SUITE**

Inspired by the beauty of Bali, using bamboo & traditional thatched roofing with wooden floors & a spacious terrace flanking the sacred Ayung River. Each suite has a King-size bed surrounded by a sweeping mosquito net with an ensuite open-air bathroom & private bamboo bathhouse featuring large bathtub hewn from a volcanic stone.