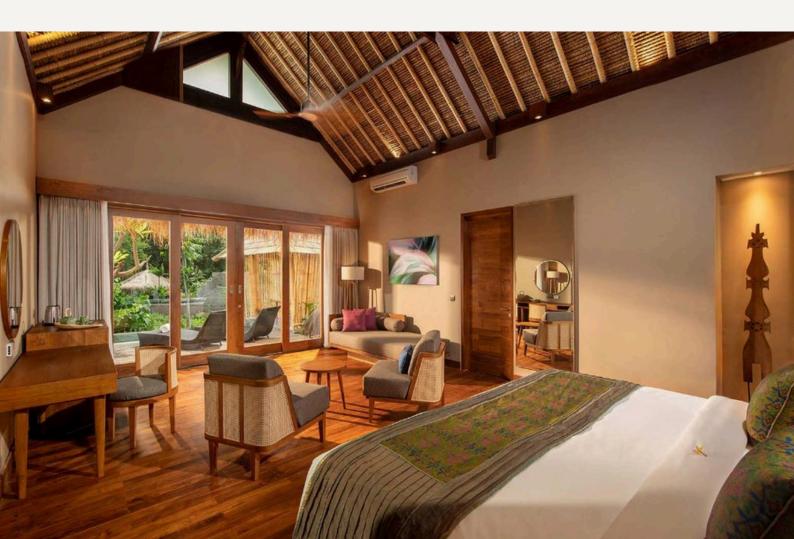

## HILLSIDE POOL SUITE

#### HILLSIDE POOL SUITE

Featuring a large plunge pool, a relaxing day bed & seating area with views over the large Balinese garden. The modern Balinese inspired suite features natural wooden floors, antique touches, a writing table, a super King-size bed or two Queen twin beds embellished with traditional Balinese Songket textiles. The ensuite bathroom offers an outdoor shower & a separate large volcanic stone bathtub.